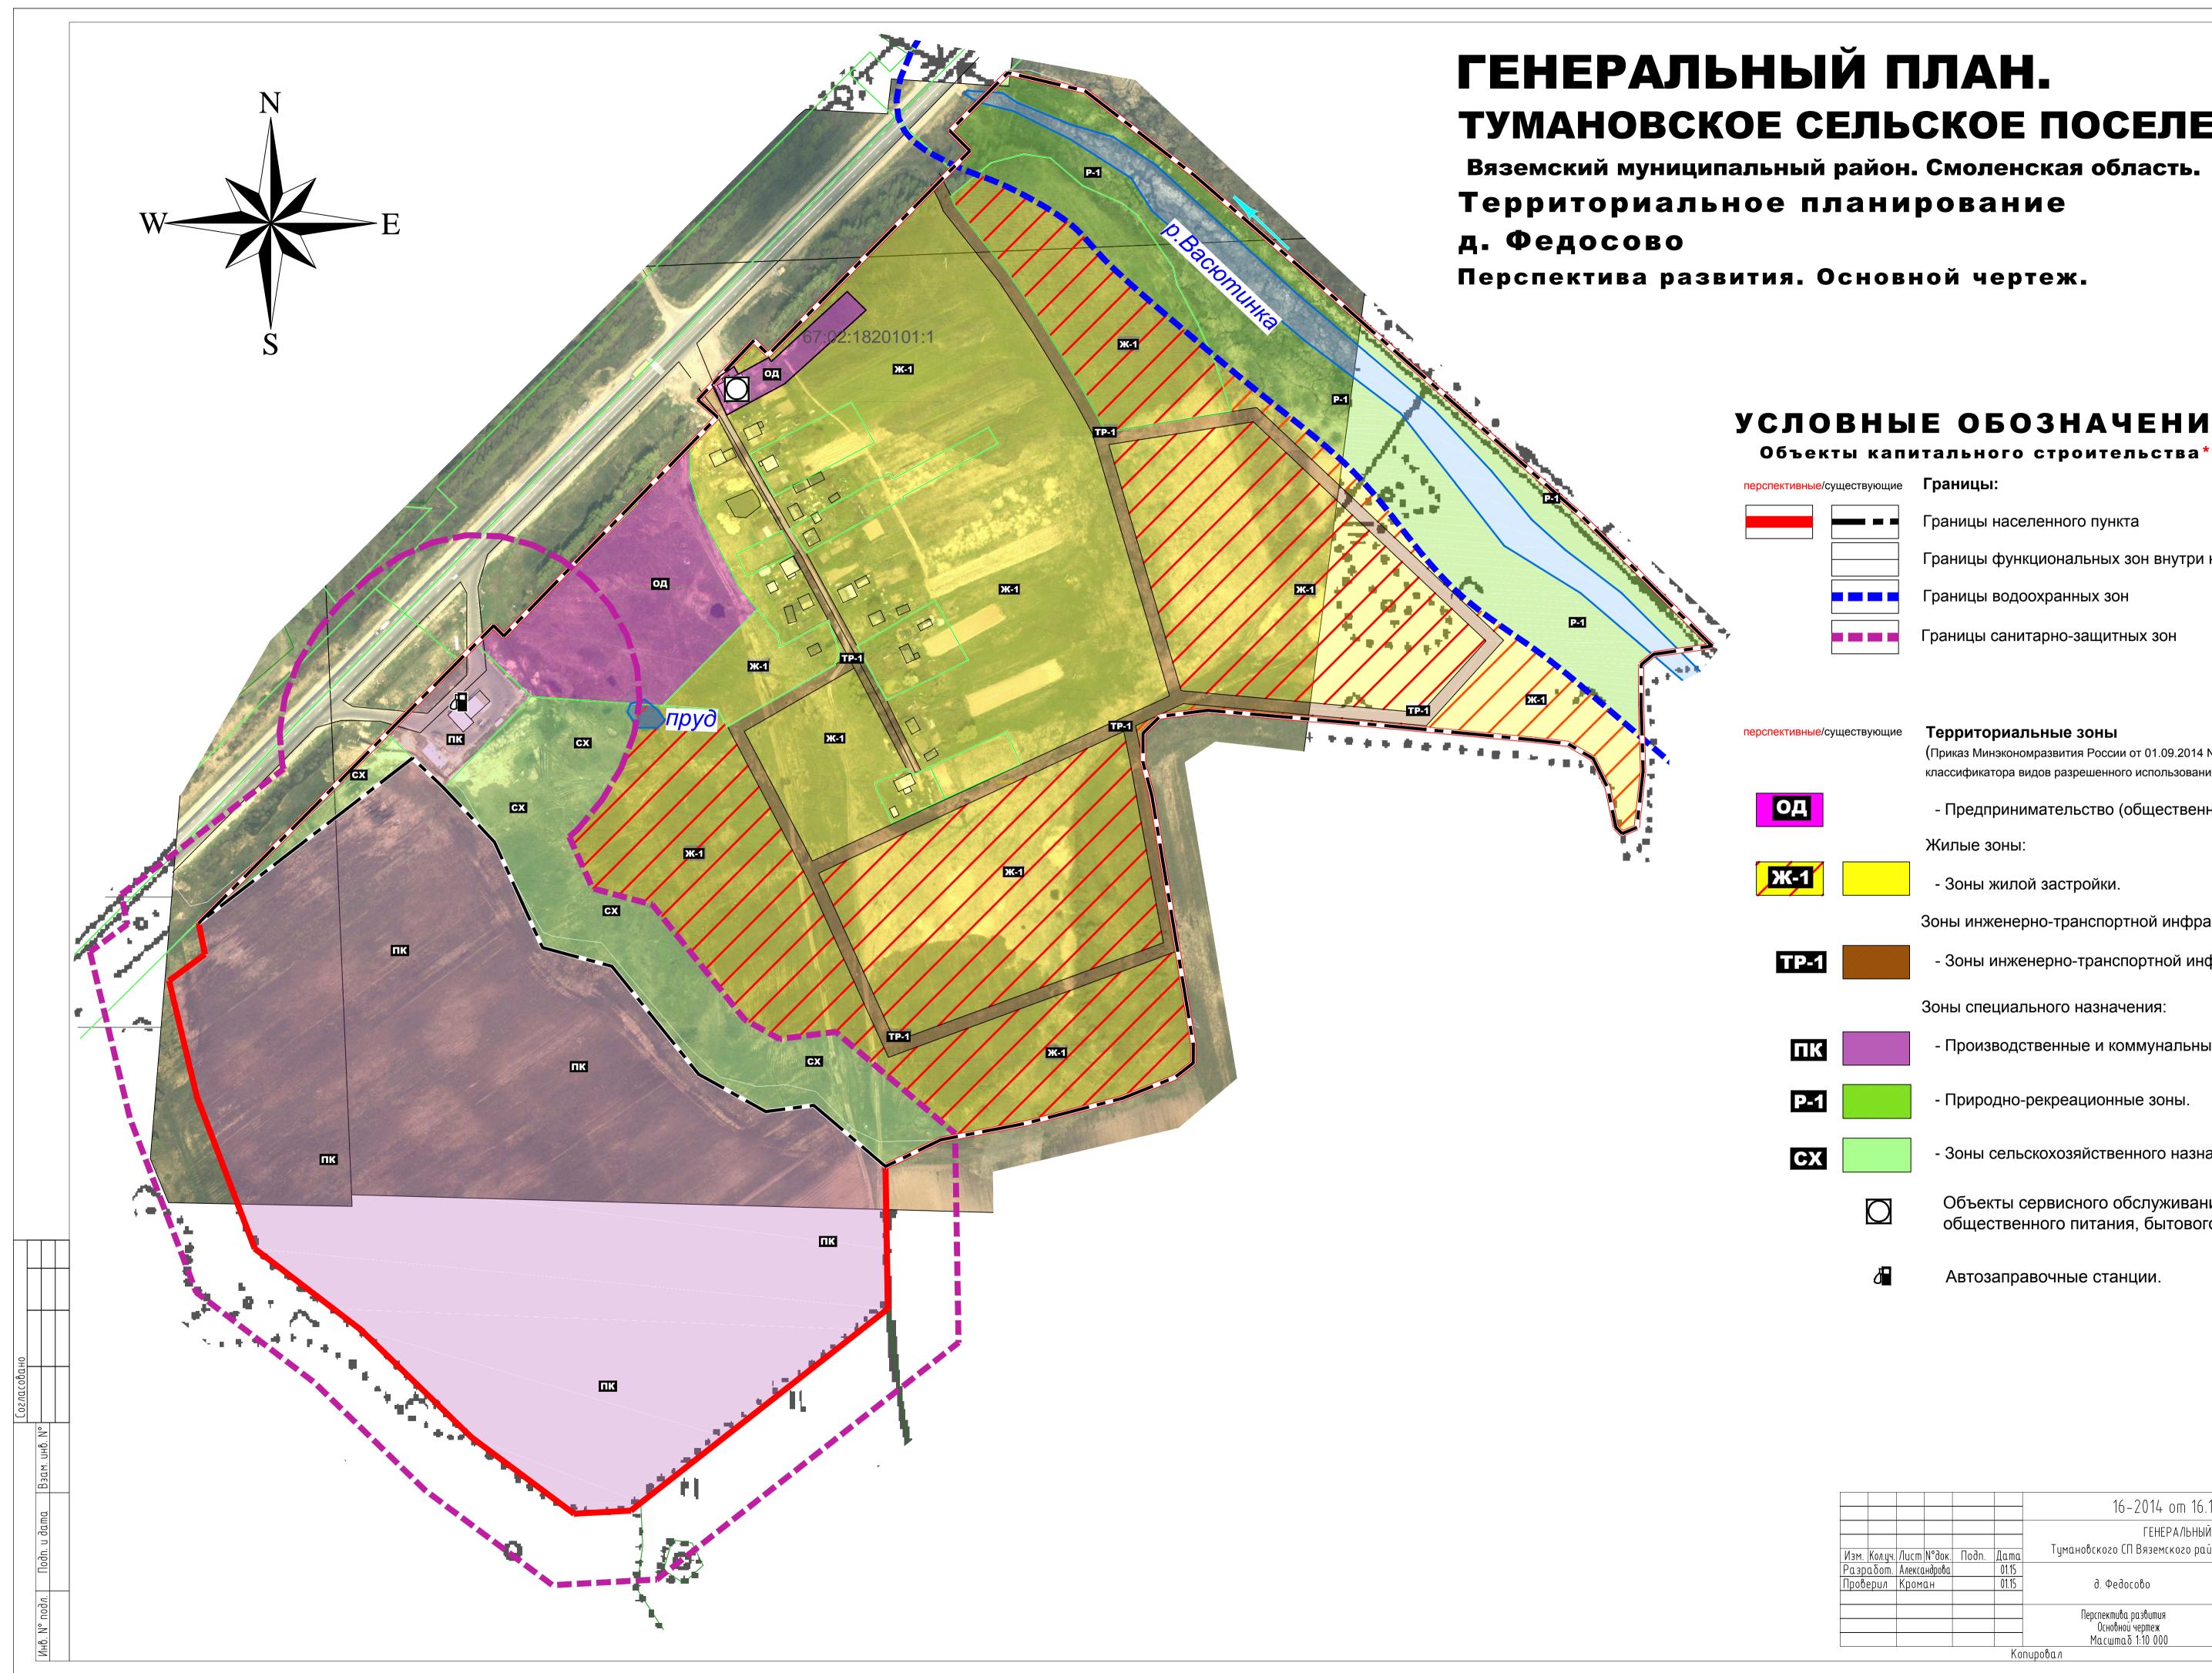

## ТУМАНОВСКОЕ СЕЛЬСКОЕ ПОСЕЛЕНИЕ.

## УСЛОВНЫЕ ОБОЗНАЧЕНИЯ

Объекты кап

 $\bigcirc$ 

ð

| итального строительства*                                              |  |  |  |  |  |  |  |  |
|-----------------------------------------------------------------------|--|--|--|--|--|--|--|--|
| Границы:                                                              |  |  |  |  |  |  |  |  |
| Границы населенного пункта                                            |  |  |  |  |  |  |  |  |
| Границы функциональных зон внутри населенного пункта                  |  |  |  |  |  |  |  |  |
| Границы водоохранных зон                                              |  |  |  |  |  |  |  |  |
| Границы санитарно-защитных зон                                        |  |  |  |  |  |  |  |  |
|                                                                       |  |  |  |  |  |  |  |  |
|                                                                       |  |  |  |  |  |  |  |  |
| Территориальные зоны                                                  |  |  |  |  |  |  |  |  |
| (Приказ Минэкономразвития России от 01.09.2014 № 540 "Об утверждении  |  |  |  |  |  |  |  |  |
| классификатора видов разрешенного использования земельных участков"). |  |  |  |  |  |  |  |  |
| - Предпринимательство (общественно-деловые зоны).                     |  |  |  |  |  |  |  |  |
| Жилые зоны:                                                           |  |  |  |  |  |  |  |  |

- Зоны жилой застройки.

Зоны инженерно-транспортной инфраструктуры:

- Зоны инженерно-транспортной инфраструктуры.

Зоны специального назначения:

- Производственные и коммунальные зоны.
- Природно-рекреационные зоны.
- Зоны сельскохозяйственного назначения.
- Объекты сервисного обслуживания: торговли, общественного питания, бытового обслуживания

Автозаправочные станции.

|             |                        |       |       |       | 16-2014 om 16.12.2014 z.                          |                                                                          |              |                    |             |  |
|-------------|------------------------|-------|-------|-------|---------------------------------------------------|--------------------------------------------------------------------------|--------------|--------------------|-------------|--|
| Изм. Кол.цч | Лист                   | N°док | Подп. | Дата  |                                                   | ГЕНЕРАЛЬНЫЙ ПЛАН<br>Тумановского СП Вяземского района Смоленской области |              |                    |             |  |
|             | Александрова<br>Кроман |       |       | 01.15 | д. Федосово                                       | )                                                                        | Стадия<br>ГП | Лист<br>1          | Листов<br>1 |  |
|             |                        |       |       |       | Перспектива разв<br>Основной черг<br>Масштаб 1:10 |                                                                          |              | 000<br>"ПЛАН ПЛЮС" |             |  |
|             |                        |       |       | Kor   | пировал                                           | Формат                                                                   |              |                    |             |  |